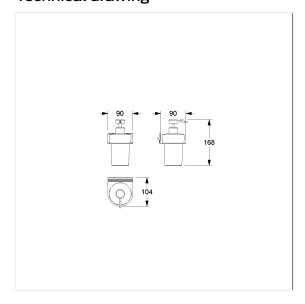

## **Technical specifications**

| Product group | 7010                                                  |
|---------------|-------------------------------------------------------|
| Product       | FlexSoap dispenser                                    |
| Length        | 168 mm                                                |
| Width         | 104 mm                                                |
| Height        | 90 mm                                                 |
| Capacity      | 0.2 l                                                 |
| Material      | aluminium, Glass bottle                               |
| Surface       | scratch-resistant powder coating with antibacterial   |
|               | protection (except 091 Carbon black), Satinised glass |
| Colour        | available in Cavere colours                           |

## Technical drawing