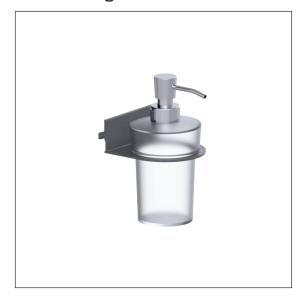

### Product image

### **Product description**

- · Cavere FlexCare as modular rail system for accessories
- $\cdot$  for hanging in Cavere FlexRail
- pump head made of chromium-plated metal
- · Soap dispenser can be removed for cleaning