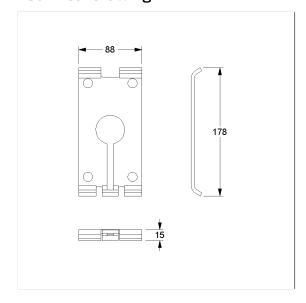

# Technical specifications

| Product group | 5500                                                 |
|---------------|------------------------------------------------------|
| Product       | Base plate, for Lift-up support rails with E-Button, |
|               | connection covered with mounting plate               |
| Length        | 88 mm                                                |
| Width         | 15 mm                                                |
| Height        | 178 mm                                               |
| Material      | stainless steel, material No. 1.4301 (A2, AISI 304)  |
| Surface       | brushed finish                                       |
| Colour        | Colourless (000)                                     |

### Technical drawing