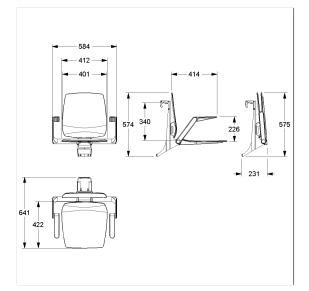

# Technical specifications

| Product group  | 8700                                                 |
|----------------|------------------------------------------------------|
| Product        | Hanging seat, with backrest and armrests             |
| Compatible for | for Inox Care and Nylon Care                         |
| Length         | 584 mm                                               |
| Height         | 574 mm                                               |
| Width          | 640 mm                                               |
| Material       | Polypropylene, support bracket and suspension device |
|                | made of aluminium                                    |
| Surface        | matt                                                 |
| Colour         | available in Ascento colours                         |
| Loading        | max. 150 kgs                                         |
|                |                                                      |

# Technical drawing