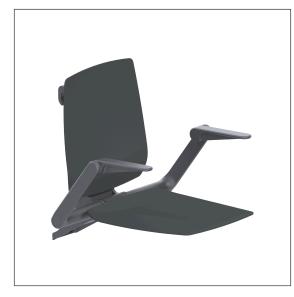

# **Modular Seating Solution**

Ascento Hanging seat, with backrest and armrests

#### Product image

### **Product description**

- Ascento as Modular Seating Solution, expandible and combinable
- for hanging in Inox Care and Nylon Care Shower handrails
- $\cdot\,$  ergonomic formed seat and backrest with rounded outer edges
- with adjustable brake
- $\cdot$  locked in place in vertical position
- for top edge of shower handrail 790-800mm
- concealed screw fixing