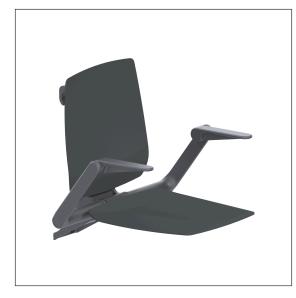

# Care Solutions • Modular Seating Solution

Ascento Hanging seat, with backrest and armrests

#### Product image

### **Product description**

- Ascento as Modular Seating Solution, expandible and combinable
- for hanging in Inox Care and Nylon Care Shower handrails
- $\cdot\,$  ergonomic formed seat and backrest with rounded outer edges
- with adjustable brake
- $\cdot$  locked in place in vertical position
- for top edge of shower handrail 790-800mm
- concealed screw fixing