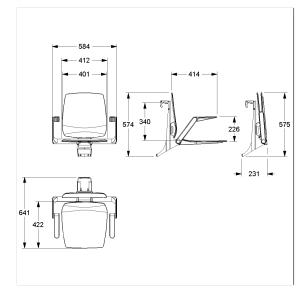

# **Technical specifications**

| Product group  | 8700                                                 |
|----------------|------------------------------------------------------|
| Product        | Hanging seat, with backrest and armrests             |
| Compatible for | for Inox Care and Nylon Care                         |
| Length         | 584 mm                                               |
| Height         | 574 mm                                               |
| Width          | 640 mm                                               |
| Material       | Polypropylene, support bracket and suspension device |
|                | made of aluminium                                    |
| Surface        | matt                                                 |
| Colour         | available in Ascento colours                         |
| Loading        | max. 150 kgs                                         |
|                |                                                      |

# Technical drawing