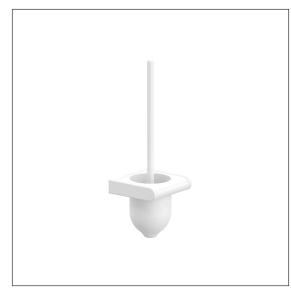

#### Product image

## **Product description**

- Nylon Care a well-tried and proven product family with a wide range of variants, three product series suiting many different requirements
- $\cdot$  centered brush position
- toilet brush holder removable for cleaning
- $\cdot\,$  with removable black brush head Ø 86 mm
- for wall mounting
- concealed screw fixing
- supplied with fixing material