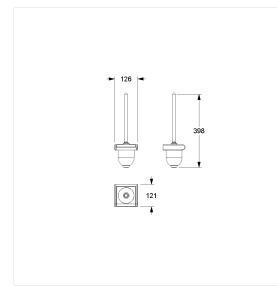

# **Technical specifications**

| Product group | 1500                                                 |
|---------------|------------------------------------------------------|
| Product       | Toilet brush set                                     |
| Length        | 126 mm                                               |
| Width         | 120 mm                                               |
| Height        | 380 mm                                               |
| Material      | PMMA                                                 |
| Surface       | high gloss                                           |
| Colour        | available in nylon colours (except 028 Traffic grey) |
|               |                                                      |

## Technical drawing