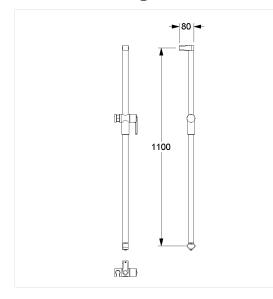

## Technical drawing

## Technical specifications

| Product group     | 7000                                                |  |  |
|-------------------|-----------------------------------------------------|--|--|
| Product           | Shower head rail, movable                           |  |  |
| Fixing type       | single-point mounting                               |  |  |
| Fixing points     | 1 Piece                                             |  |  |
| Axle dimension a1 | 1100 mm                                             |  |  |
| Material          | aluminium                                           |  |  |
| Surface           | scratch-resistant powder coating with antibacterial |  |  |
|                   | protection (except 091 Carbon black)                |  |  |
| Version           | left and right                                      |  |  |
| Colour            | available in Cavere colours                         |  |  |
| Loading           | max. 100 kgs                                        |  |  |
|                   |                                                     |  |  |