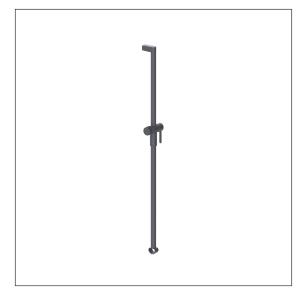

#### **Product image**

#### **Product description**

- Cavere Care as an award-winning product family with excellent design for all requirements
- for retrofitting to Cavere Care shower handrails
- Shower head holder with easy adjustment to any height and angle, self-adjusting clamp maintenance-free
- side-mounted operating handle for one-handed operation without turning,
- Shower head holder with plastic insert, suitable for various hand shower types
- with sealing elements for sealing of the drilling points according to German standard DIN 18534-1
- single-point wall attachment with 3mm tolerance compensation (= ffl 1.5mm) for an easy and safe installation,
- concealed screw fixing
- In case of lightweight partition walls a backfill made of min. 30mm hardwood is needed
- CE-certified
- supplied with stainless steel hexagon head screws Ø 6 x 100 mm according to DIN 571 and dowels