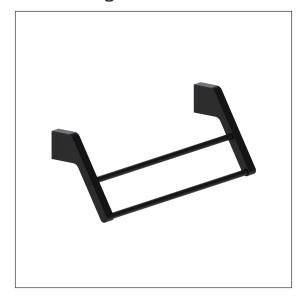

# Care Solutions - Cavere Care Accessories

NORMBAU PASSION FOR CARE

Cavere Care FlexTowel holder, for wall mounting

Article number: 7100022091

#### Product image

#### **Product description**

- · Cavere FlexCare as modular rail system for accessories
- · towel holder with two bars
- Can be hung between the brackets of the Cavere Flex towel holder in order to save space
- $\boldsymbol{\cdot}$  with wall bracket for wall mounting
- $\cdot \ \text{concealed screw fixing} \\$
- supplied with stainless steel Torx screw sØ 6 x 70 mm and plugs