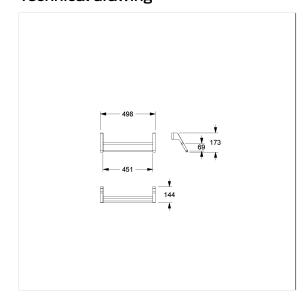

### **Technical specifications**

| Product group | 7010                                                |
|---------------|-----------------------------------------------------|
| Product       | FlexTowel holder, for wall mounting                 |
| Length        | 500 mm                                              |
| Width         | 173 mm                                              |
| Height        | 141 mm                                              |
| Material      | aluminium                                           |
| Surface       | scratch-resistant powder coating with antibacterial |
|               | protection (except 091 Carbon black)                |
| Colour        | available in Cavere colours                         |
|               |                                                     |

### Technical drawing