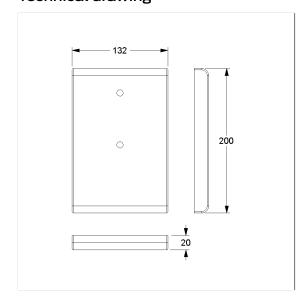

ons

Care Mounting plate

Article number: 0448260014



### Product image



#### **Technical specifications**

| Product group | 2000                                                  |
|---------------|-------------------------------------------------------|
| Product       | Mounting plate                                        |
| Material      | polyamide                                             |
| Surface       | high gloss                                            |
| Type of wall  | in front of the wall with panels without backfill and |
|               | lightweight partition walls                           |
| Colour        | available in nylon colours                            |
|               |                                                       |

# Technical drawing



### **Product description**

- Nylon Care a well-tried and proven product family with a wide range of variants, three product series suiting many different requirements
- · suitable for:

Inox Care lift-up shower seats

Nylon Care 300 and Nylon Care 400 lift-up shower seats

Nylon Care 300 shower guard rail

- concealed screw fixing
- $\boldsymbol{\cdot}$  with non-corrosive steel core throughout
- $\boldsymbol{\cdot}$  Supplied with mounting material for fixing the hinge to the mounting plate
- The mounting set for fixing the mounting plate to the wall is not included in the scope of delivery and must be determined according to the wall condition and ordered separately