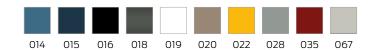

#### **Technical specifications**

| Product group | 2000                                                  |
|---------------|-------------------------------------------------------|
| Product       | Mounting plate                                        |
| Material      | polyamide                                             |
| Surface       | high gloss                                            |
| Type of wall  | in front of the wall with panels without backfill and |
|               | lightweight partition walls                           |
| Colour        | available in nylon colours                            |
|               |                                                       |