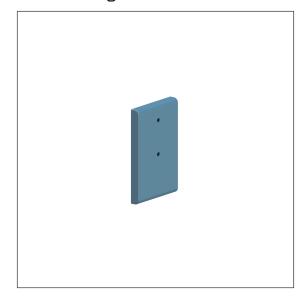

# Product data sheet

# Care Solutions

Care Mounting plate

Article number: 0448260014



### Product image



#### **Technical specifications**

| Product group | 2000                                                  |
|---------------|-------------------------------------------------------|
| Product       | Mounting plate                                        |
| Material      | polyamide                                             |
| Surface       | high gloss                                            |
| Type of wall  | in front of the wall with panels without backfill and |
|               | lightweight partition walls                           |
| Colour        | available in nylon colours                            |
|               |                                                       |

# Technical drawing



### **Product description**

- Nylon Care a well-tried and proven product