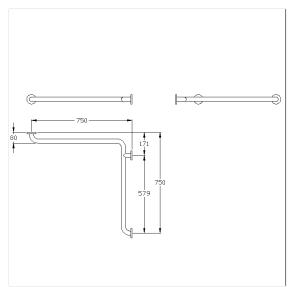

## **Technical drawing**

# Technical specifications

| Product group     | 5500                                                |
|-------------------|-----------------------------------------------------|
| Product           | Shower handrail                                     |
| Angle             | 90 °                                                |
| Axle dimension a1 | 750 mm                                              |
| Axle dimension a2 | 750 mm                                              |
| Fixing type       | rosettes mounting                                   |
| Fixing points     | 3 Piece                                             |
| Diameter          | 32 mm                                               |
| Material          | stainless steel, material No. 1.4301 (A2, AISI 304) |
| Surface           | brushed finish                                      |
| Colour            | Stainless steel (009)                               |
| Version           | left and right                                      |
| Loading           | max. 175 kgs                                        |
|                   |                                                     |