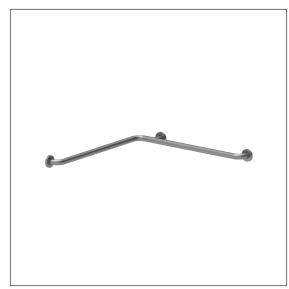

# Care Solutions - Inox Care

# Inox Care Shower handrail Article number: 2058010009

## Product image



# Technical specifications

| Product group     | 5500                                                |
|-------------------|-----------------------------------------------------|
| Product           | Shower handrail                                     |
| Angle             | 90 °                                                |
| Axle dimension a1 | 750 mm                                              |
| Axle dimension a2 | 750 mm                                              |
| Fixing type       | rosettes mounting                                   |
| Fixing points     | 3 Piece                                             |
| Diameter          | 32 mm                                               |
| Material          | stainless steel, material No. 1.4301 (A2, AISI 304) |
| Surface