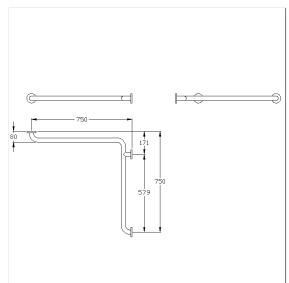

## Technical drawing

# Technical specifications

| Product group     | 5500                                                |
|-------------------|-----------------------------------------------------|
| Product           | Shower handrail                                     |
| Axle dimension a1 | 750 mm                                              |
| Axle dimension a2 | 750 mm                                              |
| Fixing type       | rosettes mounting                                   |
| Fixing points     | 3 Piece                                             |
| Diameter          | 32 mm                                               |
| Material          | stainless steel, material No. 1.4301 (A2, AISI 304) |
| Surface           | brushed finish                                      |
| Colour            | Stainless steel (009)                               |
| Version           | left and right                                      |
| Loading           | max. 175 kgs                                        |
| -                 |                                                     |