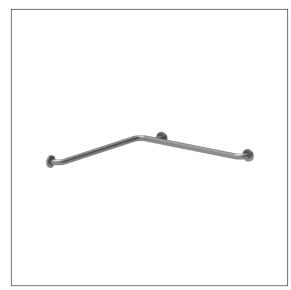

# Care Solutions · Inox Care

# Inox Care Shower handrail Article number: 2058010009

### Product image



# Technical specifications

| Product group     | 5500                                                |
|-------------------|-----------------------------------------------------|
| Product           | Shower handrail                                     |
| Axle dimension a1 | 750 mm                                              |
| Axle dimension a2 | 750 mm                                              |
| Fixing type       | rosettes mounting                                   |
| Fixing points     | 3 Piece                                             |
| Diameter          | 32 mm                                               |
| Material          | stainless steel, material No. 1.4301 (A2, AISI 304) |
| Surface           | brushed finish                                      |
| Colour