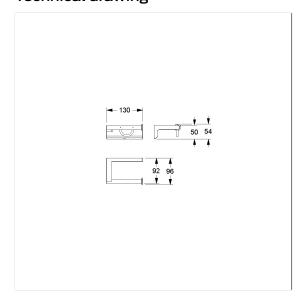

## **Technical specifications**

| Product group | 7010                                                |
|---------------|-----------------------------------------------------|
| Product       | Toilet roll holder                                  |
| Length        | 130 mm                                              |
| Width         | 95 mm                                               |
| Height        | 50 mm                                               |
| Material      | aluminium                                           |
| Surface       | scratch-resistant powder coating with antibacterial |
|               | protection (except 091 Carbon black)                |
| Colour        | available in Cavere colours                         |
|               | <del></del>                                         |

#### Technical drawing