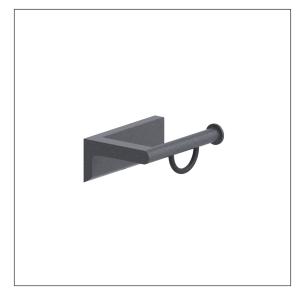

# Care Solutions - Cavere Care Accessories

Article number: 7520210095

Cavere Care Toilet roll holder

## Product image

#### **Product description**

- Cavere Care as an award-winning product family with excellent design for all requirements
- for take on commercially available paper rolls
- · with maintenance-free roll brake
- $\cdot \ \text{for wall mounting} \\$
- $\cdot \ \text{concealed screw fixing} \\$
- $\cdot\,$  can also be attached to tiles without drilling using the glue fixing set 7100006
- supplied with stainless steel Torx screws Ø 5 x 60 mm and plugs