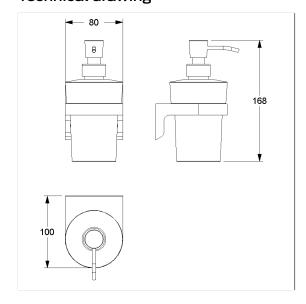

### **Technical specifications**

| Product group | 7010                                  |
|---------------|---------------------------------------|
| Product       | Soap dispenser                        |
| Length        | 168 mm                                |
| Width         | 80 mm                                 |
| Height        | 100 mm                                |
| Capacity      | 0.2 l                                 |
| Material      | glass, bracket made of aluminium      |
| Surface       | satined                               |
| Colour        | available in Cavere colours           |
|               | · · · · · · · · · · · · · · · · · · · |

### Technical drawing