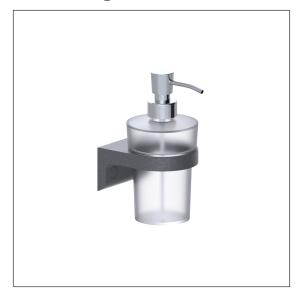

# Care Solutions - Cavere Care Accessories

Article number: 7500461095

Cavere Care Soap dispenser

### **Product description**

- Cavere Care as an award-winning product family with excellent design for all requirements
- · pump head made of chromium-plated metal
- Soap dispenser can be removed for cleaning
- $\cdot \ \text{for wall mounting} \\$
- supplied with stainless steel Torx screws Ø 5 x 60 mm and plugs