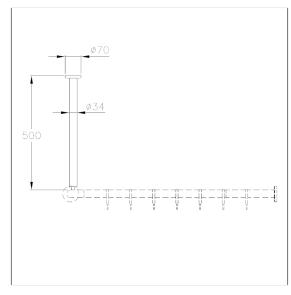

### Technical drawing

### **Technical specifications**

| Product group | 0700                       |
|---------------|----------------------------|
| Product       | Ceiling support            |
| Length        | 500 mm                     |
| Material      | polyamide                  |
| Surface       | high gloss                 |
| Diameter      | 34 mm                      |
| Colour        | available in nylon colours |
|               |                            |