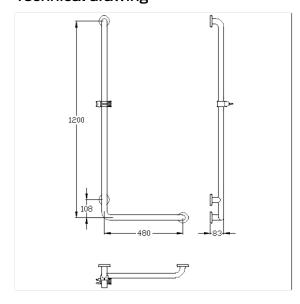

# **Technical specifications**

| Product group     | 3700                                                  |
|-------------------|-------------------------------------------------------|
| Product           | Grab rail, with shower head holder                    |
| Angle             | 90 °                                                  |
| Axle dimension a1 | 480 mm                                                |
| Axle dimension a3 | 1200 mm                                               |
| Fixing points     | 3 Piece                                               |
| Diameter          | 32 mm                                                 |
| Material          | Stainless steel, Shower head holder made of polyamide |
| Surface           | scratch-resistant powder coating with antibacterial   |
|                   | protection                                            |
| Colour            | White (019)                                           |
| Version           | left                                                  |
| Loading           | max. 175 kgs                                          |
|                   | <del></del>                                           |

### Technical drawing