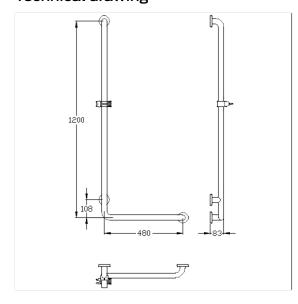

## **Technical specifications**

| Product group     | 3700                                                 |
|-------------------|------------------------------------------------------|
| Product           | Grab rail, with shower head holder                   |
| Axle dimension a1 | 480 mm                                               |
| Axle dimension a3 | 1200 mm                                              |
| Fixing points     | 3 Piece                                              |
| Diameter          | 32 mm                                                |
| Material          | stainless steel, material No. 1.4301 (A2, AISI 304), |
|                   | Shower head holder made of polyamide                 |
| Surface           | scratch-resistant powder coating with antibacterial  |
|                   | protection                                           |
| Colour            | White (019)                                          |
| Version           | left                                                 |
| Loading           | max. 175 kgs                                         |

## Technical drawing