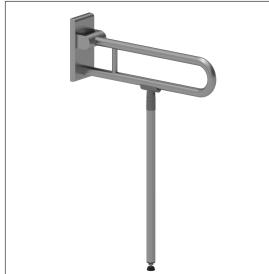

#### **Product image**

#### Product description

- Inox Care as a robust and timeless classic with bacteriostatic properties
- with adjustable brake
- with durable maintenance-free, friction bearings
- floor support with non-slip floor contact
- $\cdot\,$  easy installation or removing by connecting / disconnecting to base plate
- · Floor support serves as a support in case of insufficient wall condition, thus the resulting forces on the wall fixing can be reduced
- concealed screw fixing
- In case of lightweight partition walls a backfill made of min. 20mm hardwood is needed
- retrofittable with toilet roll holder 2050300
- retrofittable with remote control 0449010
- certified by TÜV PRODUCT SERVICE
- CE-certified
- meets the requirements of German standard DIN 18040 and Austrian standard ÖNORM B 1600
- · Fixing set has to be determined according to conditions on site, is to be ordered separately