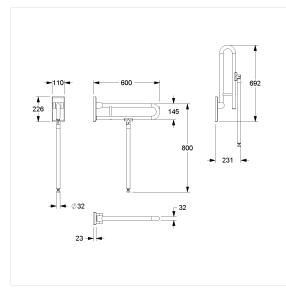

## **Technical specifications**

| Product group | 5500                                                |
|---------------|-----------------------------------------------------|
| Product       | Lift-up support rail, with floor support            |
| System        | vario, with base plate                              |
| Length        | 600 mm                                              |
| Fixing height | 800 mm                                              |
| Diameter      | 32 mm                                               |
| Material      | stainless steel, material No. 1.4301 (A2, AISI 304) |
| Surface       | brushed finish                                      |
| Colour        | Stainless steel (009)                               |
| Version       | left and right                                      |
| Loading       | max. 125 kgs                                        |

# **Technical drawing**