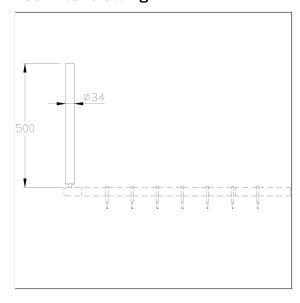

### Technical drawing

## **Technical specifications**

| Product group | 3800                       |
|---------------|----------------------------|
| Product       | Ceiling support            |
| Length        | 500 mm                     |
| Material      | polyamide                  |
| Surface       | high gloss                 |
| Diameter      | 34 mm                      |
| Colour        | available in nylon colours |
|               |                            |