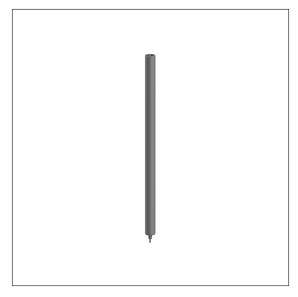

# Product data sheet

# Care Solutions - Verso Care

Verso Care Ceiling support

Article number: 3500341018



### Product image



## **Technical specifications**

| Product group | 3800                       |
|---------------|----------------------------|
| Product       | Ceiling support            |
| Length        | 500 mm                     |
| Material      | polyamide                  |
| Surface       | high gloss                 |
| Diameter      | 34 mm                      |
| Colour        | available in nylon colours |
|               |                            |

### Technical drawing



### **Product description**

- Nylon Care a well-tried and proven product family with a wide range of variants, three product series suiting many different requirements
- for Verso Care shower curtain rails
- · can be shortened (length)
- for fixing on connection thread of the shower curtain rail
- $\boldsymbol{\cd