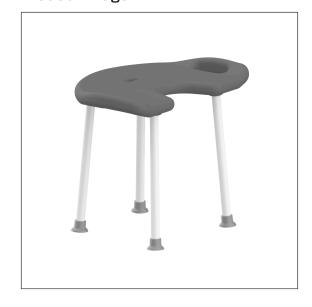

#### Product image

# Care Solutions - Nylon Care 300

Nylon Care 300 Stool, with hygiene recess

Article number: 0300345019

#### **Product description**

- $\boldsymbol{\cdot}$  Nylon Care a well-tried and proven product family with a wide range of variants, three product series suiting many different requirements
- $\boldsymbol{\cdot}$  with lateral openings for grip
- seat with drain slot
- $\boldsymbol{\cdot}$  with non-slip rubber buffers in the same colour of the seat pad