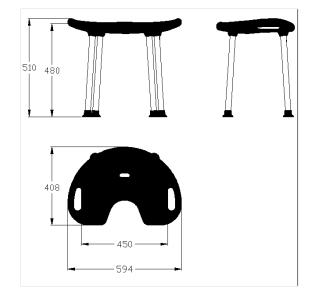

#### Technical drawing

### **Technical specifications**

| Product group | 0700                                                 |
|---------------|------------------------------------------------------|
| Product       | Stool, with hygiene recess                           |
| Length        | 590 mm                                               |
| Height        | 90 mm                                                |
| Width         | 520 mm                                               |
| Material      | stainless steel, material No. 1.4301 (A2, AISI 304), |
|               | padded made of PUR integral foam                     |
| Surface       | scratch-resistant powder coating                     |
| Colour        | White (019), padded, colour black                    |
| Loading       | max. 150 kgs                                         |
|               |                                                      |