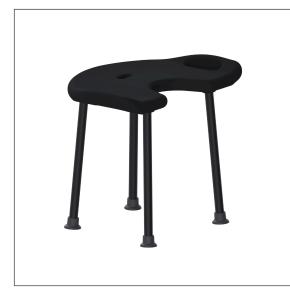

#### Product image

# Cavere Care Stool, with hygiene recess

Article number: 7844345091

## **Product description**

- $\cdot\,$  Cavere Care as an award-winning product family with excellent design for all requirements
- $\cdot\,$  with lateral openings for grip
- seat with drain slot
- $\cdot\,$  with non-slip rubber buffers in the same colour of the seat pad