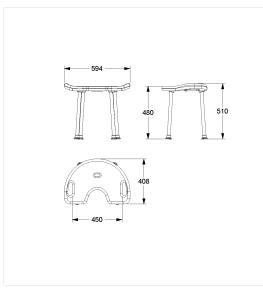

## Technical drawing

# **Technical specifications**

| Product group | 7000                                                 |
|---------------|------------------------------------------------------|
| Product       | Stool, with hygiene recess                           |
| Length        | 595 mm                                               |
| Height        | 510 mm                                               |
| Width         | 410 mm                                               |
| Material      | stainless steel, material No. 1.4301 (A2, AISI 304), |
|               | padded made of PUR integral foam                     |
| Surface       | scratch-resistant powder coating with antibacterial  |
|               | protection (except 091 Carbon black)                 |
| Colour        | available in Cavere colours, padded, colour black    |
| Loading       | max. 150 kgs                                         |
|               |                                                      |