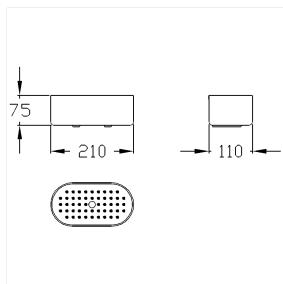

### **Technical specifications**

| Product group | 0200                          |
|---------------|-------------------------------|
| Product       | Shower box, for wall mounting |
| Length        | 210 mm                        |
| Width         | 110 mm                        |
| Height        | 75 mm                         |
| Storage space | 200 cm <sup>2</sup>           |
| Material      | polyamide                     |
| Surface       | high gloss                    |
| Colour        | available in nylon colours    |
|               |                               |

### **Technical drawing**