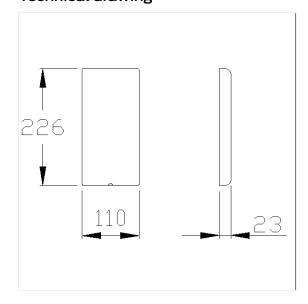

## Technical drawing

#### **Technical specifications**

| Product group | 5500                                                |
|---------------|-----------------------------------------------------|
| Product       | Base plate, with cover plate blind                  |
| Length        | 226 mm                                              |
| Width         | 110 mm                                              |
| Height        | 23 mm                                               |
| Material      | stainless steel, material No. 1.4301 (A2, AISI 304) |
| Surface       | brushed finish                                      |
| Colour        | Stainless steel (009)                               |
|               |                                                     |