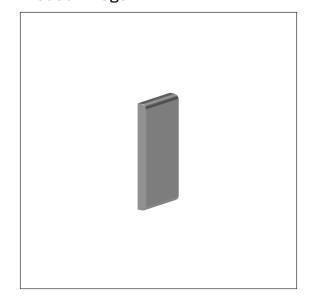

### Product image

#### **Technical specifications**

| Product group | 5500                                                |
|---------------|-----------------------------------------------------|
| Product       | Base plate, with cover plate blind                  |
| Length        | 226 mm                                              |
| Width         | 110 mm                                              |
| Height        | 23 mm                                               |
| Material      | stainless steel, material No. 1.4301 (A2, AISI 304) |
| Surface       | brushed finish                                      |
| Colour        | Stainless steel (009)                               |
|               |                                                     |

#### **Product description**

- $\boldsymbol{\cdot}$  Inox Care as a robust and timeless classic with bacteriostatic properties
- $\boldsymbol{\cdot}$  base plate concealed by cover plate blind
- Preparation for later easy replacement of the cover plate blind with lift-up support rails vario, Wall-support handles vario and Lift-up shower seat vario
- not suitable for lift-up support rails with E-Button vario, connection covered with mounting plate
- Fixing set has to be determined according to conditions on site, is to be ordered separately