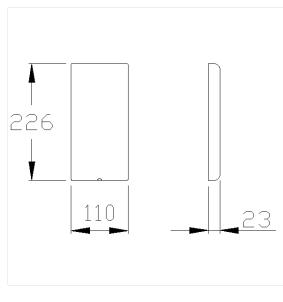

#### **Technical specifications**

| Product group | 5500                                                |
|---------------|-----------------------------------------------------|
| Product       | Base plate, with cover plate blind                  |
| Length        | 226 mm                                              |
| Width         | 110 mm                                              |
| Height        | 23 mm                                               |
| Material      | stainless steel, material No. 1.4301 (A2, AISI 304) |
| Surface       | brushed finish                                      |
| Colour        | Stainless steel (009)                               |
|               |                                                     |

## Technical drawing