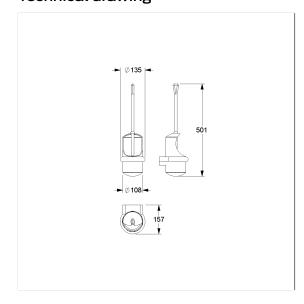

#### **Technical specifications**

| Product group | 0200                       |
|---------------|----------------------------|
| Product       | Toilet brush set           |
| Length        | 148 mm                     |
| Width         | 135 mm                     |
| Height        | 520 mm                     |
| Material      | polyamide                  |
| Surface       | high gloss                 |
| Colour        | available in nylon colours |
|               |                            |

# Technical drawing