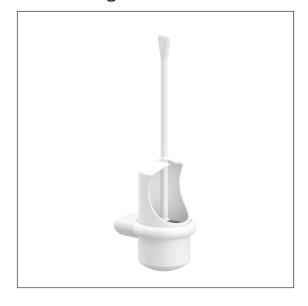

# Care Solutions - Nylon Care Accessories

Nylon Care Toilet brush set

Article number: 0925400019

# Product image

# **Product description**

- Nylon Care a well-tried and proven product family with a wide range of variants, three product series suiting many different requirements
- centered brush position
- toilet brush holder removable for cleaning
- $\boldsymbol{\cdot}$  with additional recess for disinfectant
- · toilet brush holder rotatable
- $\boldsymbol{\cdot}$  long brush handle with ergonomic grip
- with removable black brush head Ø 86 mm
- for wall mounting
- · concealed screw fixing
- · supplied with fixing material