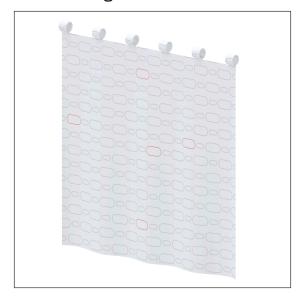

# Product data sheet

## Care Solutions

Care Shower guard rail

Article number: 0300972051



### Product image



### Technical specifications

| Product group | 1900                                     |
|---------------|------------------------------------------|
| Product       | Shower guard rail                        |
| Width         | 950 mm                                   |
| Length        | 690 mm                                   |
| Material      | Polyester                                |
| Colour        | available in the shower curtains colours |

### Technical drawing



### **Product description**

- $\boldsymbol{\cdot}$  antibacterial and fungicidal
- for Nylon Care 300 shower guard rail
- washable at 40°C and suitable for disinfection up to 60°C
- · quick drying and water repellent
- $\boldsymbol{\cdot}$  hemmed and with a sewn in coated lead band
- $\cdot \ \text{with velcro f