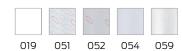

### **Product description**

- $\boldsymbol{\cdot}$  antibacterial and fungicidal
- for Nylon Care 300 shower guard rail
- washable at 40°C and suitable for disinfection up to 60°C
- · quick drying and water repellent
- $\boldsymbol{\cdot}$  hemmed and with a sewn in coated lead band
- $\cdot \ \text{with velcro fastening} \\$
- available in following shower curtain colours:
- 019 White with structure
- 051 White with oval pattern
- 052 Grey with oval pattern
- 054 White with diagonal stripes
- 059 White Trevira CS
- white made of Trevira CS material (059) additionally flame retardant according to DIN 4102, building material category B1,
- $\boldsymbol{\cdot}\,$  colour pattern available upon request
- · upon request available in different lenghts