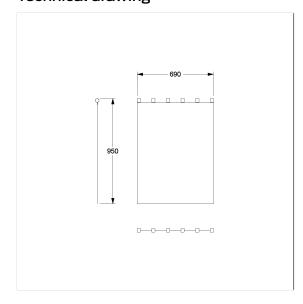

### Technical specifications

| Product group | 1900                                     |
|---------------|------------------------------------------|
| Product       | Shower guard rail                        |
| Width         | 950 mm                                   |
| Length        | 690 mm                                   |
| Material      | Polyester                                |
| Colour        | available in the shower curtains colours |

### Technical drawing