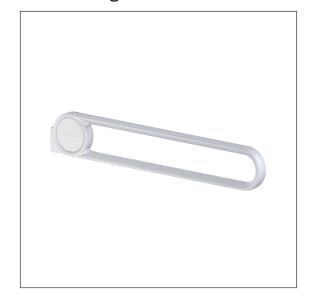

# Care Solutions - Cavere Care

Cavere Care Lift-up support rail, without mounting plate

Article number: 7447153092

### Product image

**NORMBAU** 

#### **Product description**

- Cavere Care as an award-winning product family with excellent design for all requirements
- · ergonomic by trigonometric handle contour
- with adjustable brake
- with durable maintenance-free, friction bearings
- · for fixing to the mounting plate of the backrest
- concealed screw fixing
- In case of lightweight partition walls a backfill made of min. 30mm hardwood is needed
- · retrofittable with Toilet roll holder 7449110
- $\cdot$  certified by TÜV PRODUCT SERVICE
- $\cdot$  load capacity: max. 100kgs according to ISO17966:2016, statically tested up to 150kgs
- produced in accordance with Regulation (EU) 2017/745 on medical devices
- · CE-certified
- meets the requirements of German standard DIN 18040 and Austrian standard  $\ddot{\text{O}}\text{NORM}\,\text{B}\,\text{1600}$
- · supplied with three screws for fixation on backrest