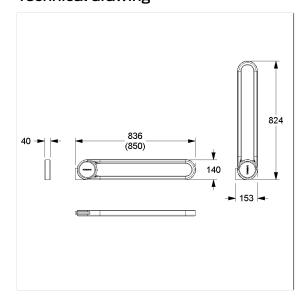

#### Technical specifications

| Product group | 7000                                                |
|---------------|-----------------------------------------------------|
| Product       | Lift-up support rail, without mounting plate        |
| Length        | 850 mm                                              |
| Material      | aluminium                                           |
| Surface       | scratch-resistant powder coating with antibacterial |
|               | protection (except 091 Carbon black)                |
| Colour        | available in Cavere colours                         |
| Version       | left and right                                      |
| Loading       | max. 100 kgs                                        |
| •             |                                                     |

#### Technical drawing