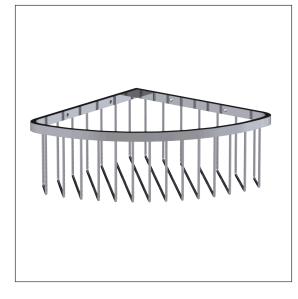

### Product image

#### **Product description**

- Inox Care is a durable and versatile stainless steel range that combines accessibility and hygiene in a modern design
- $\cdot$  storage space with lattice structure
- for wall mounting
- $\cdot\,$  concealed screw fixing
- supplied with fixing material