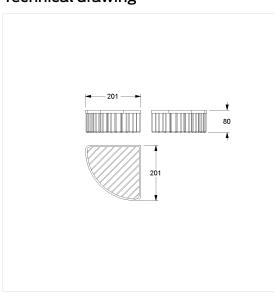

# **Technical drawing**

### **Technical specifications**

| -             |                                                     |  |
|---------------|-----------------------------------------------------|--|
| Product group | 5600                                                |  |
| Product       | Shower box                                          |  |
| Length        | 201 mm                                              |  |
| Width         | 201 mm                                              |  |
| Height        | 80 mm                                               |  |
| Material      | polyamide                                           |  |
| Surface       | high gloss                                          |  |
| Colour        | available in Mirror polished (008), Satin (009) and |  |
|               | White (019)                                         |  |