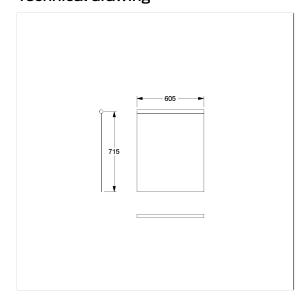

### **Technical specifications**

| Product group | 1900                                     |
|---------------|------------------------------------------|
| Product       | Shower guard rail                        |
| Width         | 715 mm                                   |
| Length        | 605 mm                                   |
| Material      | Polyester                                |
| Colour        | available in the shower curtains colours |

### Technical drawing