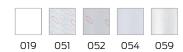

### **Product description**

- $\boldsymbol{\cdot}$  antibacterial and fungicidal
- for Cavere Care Lift-up support rail L=850mm
- $\cdot$  washable at 40°C and suitable for disinfection up to 60°C
- · quick drying and water repellent
- hemmed and with a sewn in coated lead band
- $\cdot \ \text{with velcro fastening} \\$
- available in following shower curtain colours:
- 019 White with structure
- 051 White with oval pattern
- 052 Grey with oval pattern
- 054 White with diagonal stripes
- 059 White Trevira CS
- white made of Trevira CS material (059) additionally flame retardant according to DIN 4102, building material category B1,
- · colour pattern available upon request
- · upon request available in different lenghts