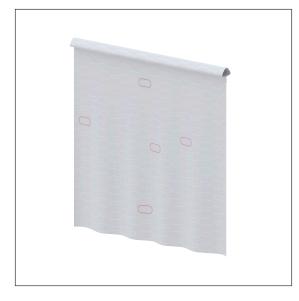

## Product image

### **Product description**

- $\boldsymbol{\cdot}$  antibacterial and fungicidal
- for Cavere Care Lift-up support rail L=850mm
- $\cdot$  washable at 40°C and suitable for disinfection up to 60°C
- · quick drying and water repellent
- hemmed and with a sewn in coated lead band
- $\cdot \ \text{with velcro fastening} \\$
- available in following shower curtain colours:
- 019 White with structure
- 051 White with oval pattern
- 052 Grey with oval pattern
- 054 White with diagonal stripes
- 059 White Trevira CS
- white made of Trevira CS material (059) additionally flame retardant according to DIN 4102, building material category B1,
- · colour pattern available upon request
- · upon request available in different lenghts