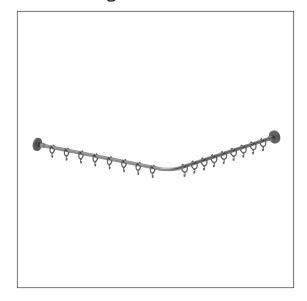

#### Product image

### Technical specifications

| Product group     | 2010                                                         |
|-------------------|--------------------------------------------------------------|
| Product           | Shower curtain rail, with curtain rings                      |
| Form              | L-shaped                                                     |
| Fixing type       | rosettes mounting                                            |
| Axle dimension a1 | 900 mm                                                       |
| Axle dimension a2 | 900 mm                                                       |
| Material          | stainless steel, material No. 1.4301 (A2, AISI 304), curtain |
|                   | rings made of polyamide                                      |
| Surface           | brushed finish                                               |
| Diameter          | 20 mm                                                        |
| Colour            | Stainless steel (009)                                        |
| Loading           | max. 30 kgs                                                  |
|                   |                                                              |

#### **Product description**

- · Special Care PSY used to reduce the risk of suicide
- · release function activated before reaching the load of 30kg
- · Reusable by clipping on
- · can be shortened (length)
- $\boldsymbol{\cdot}$  with connection thread for ceiling support, ceiling support has to be ordered separately.
- · Nylon curtain rings corresponding to to colour tone of the hower curtain
- with split plastic rose Ø 70mm, colour dark grey (018) for concealed screw fixing
- In case of lightweight partition walls a backfill made of min. 20mm hardwood is needed
- · expandable with Care shower curtains
- for the use of rose gaskets 0300901/0300910 geeignet
- supplied with stainless steel Torx screw sØ 6 x 70 mm and plugs
- · upon request available in different lenghts