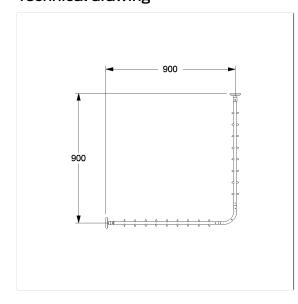

### Technical specifications

| Product group     | 2010                                                         |
|-------------------|--------------------------------------------------------------|
| Product           | Shower curtain rail, with curtain rings                      |
| Form              | L-shaped                                                     |
| Fixing type       | rosettes mounting                                            |
| Axle dimension a1 | 900 mm                                                       |
| Axle dimension a2 | 900 mm                                                       |
| Material          | stainless steel, material No. 1.4301 (A2, AISI 304), curtain |
|                   | rings made of polyamide                                      |
| Surface           | brushed finish                                               |
| Diameter          | 20 mm                                                        |
| Colour            | Stainless steel (009)                                        |
| Loading           | max. 30 kgs                                                  |
|                   |                                                              |

#### Technical drawing