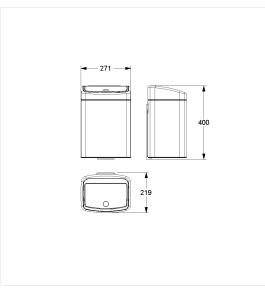

#### **Technical specifications**

| Product group | 5600                                                      |
|---------------|-----------------------------------------------------------|
| Product       | Waste bin                                                 |
| Length        | 272 mm                                                    |
| Width         | 400 mm                                                    |
| Height        | 220 mm                                                    |
| Capacity      | 10 l                                                      |
| Material      | stainless steel, material No. 1.4301 (A2, AISI 304), Wall |
|               | bracket made of plastic                                   |
| Surface       | brushed finish                                            |
| Colour        | Stainless steel (009), Lid black                          |

#### Technical drawing