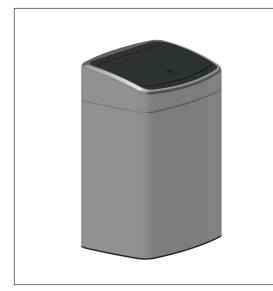

# Inox Care Waste bin Article number: 2070500009

#### Product image

#### **Product description**

- Inox Care as a robust and timeless classic with bacteriostatic properties
- removable plastic bin
- $\cdot$  with touch opening system
- Removable for cleaning
- large opening
- $\cdot\,$  concealed screw fixing
- with wall bracket for wall mounting, recommended fixing height to the lower edge of the waste bin is 350mm
- alternatively application free-standing on the floor
- supplied with fixing material