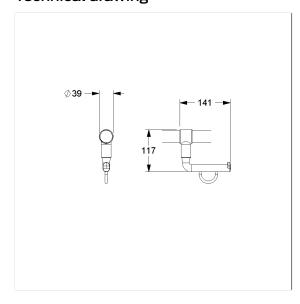

## Technical specifications

| Product group | 2000                              |
|---------------|-----------------------------------|
| Product       | Toilet roll holder, retrofittable |
| Length        | 141 mm                            |
| Width         | 39 mm                             |
| Height        | 117 mm                            |
| Material      | polyamide                         |
| Surface       | high gloss                        |
| Colour        | available in nylon colours        |
| -             | ·                                 |

### Technical drawing