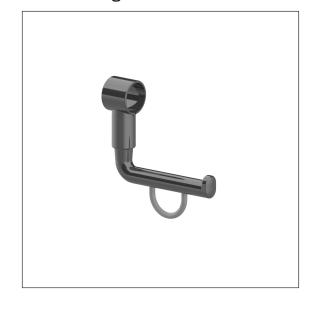

# Care Solutions - Nylon Care Accessories

Nylon Care Toilet roll holder, retrofittable

Article number: 0449120016

### **Product description**

- Nylon Care a well-tried and proven product family with a wide range of variants, three product series suiting many different requirements
- $\boldsymbol{\cdot}$  for Nylon Care Lift-up support rails and wall-mounted support rails and grab rails
- for take on commercially available paper rolls
- $\boldsymbol{\cdot}$  with maintenance-free roll brake
- · supplied with fixing material
- not suitable for lift-up support rails with one horizontal rail (0437...) and angled grab rails of Nylon Care 400 series