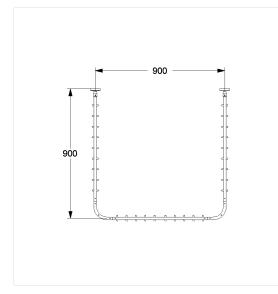

# Technical specifications

| Product group     | 2010                                                         |
|-------------------|--------------------------------------------------------------|
| Product           | Shower curtain rail, with curtain rings                      |
| Form              | U-shaped                                                     |
| Fixing type       | rosettes mounting                                            |
| Axle dimension a1 | 900 mm                                                       |
| Axle dimension a2 | 900 mm                                                       |
| Material          | stainless steel, material No. 1.4301 (A2, AISI 304), curtain |
|                   | rings made of polyamide                                      |
| Surface           | brushed finish                                               |
| Diameter          | 20 mm                                                        |
| Colour            | Stainless steel (009)                                        |
| Loading           | max. 30 kgs                                                  |
|                   |                                                              |

# **Technical drawing**