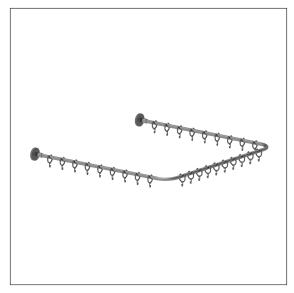

# Care Solutions · Special Care PSY

Special Care PSY Shower curtain rail, with curtain rings

Article number: 2088220009

# Product image

# **Product description**

- Special Care PSY used to reduce the risk of suicide
- $\cdot\,$  release function activated before reaching the load of 30kg
- Reusable by clipping on
- can be shortened (length)
- with two connection threads for ceiling supports, ceiling supports have to be ordered separately
- Nylon curtain rings corresponding to to colour tone of the hower curtain
- $\cdot\,$  with split plastic rose Ø 70mm, colour dark grey (018) for concealed screw fixing
- In case of lightweight partition walls a backfill made of min. 20mm hardwood is needed
- expandable with Care shower curtains
- $\cdot\,$  for the use of rose gaskets 0300901/0300910 geeignet
- CE-certified
- $\cdot\,$  supplied with stainless steel Torx screw sØ 6 x 70 mm and plugs
- $\cdot\,$  upon request available in different lenghts