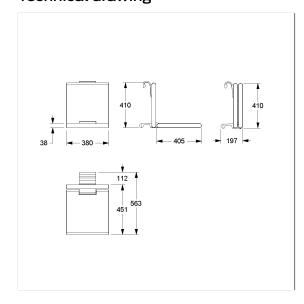

## **Technical specifications**

| Product group | 7000                                                |
|---------------|-----------------------------------------------------|
| Product       | Hanging seat                                        |
| Length        | 450 mm                                              |
| Height        | 406 mm                                              |
| Width         | 563 mm                                              |
| Material      | aluminium, padded made of PUR integral foam         |
| Surface       | chrome finish                                       |
| Colour        | available in colours Chrome white (392) and Chrome  |
|               | metallic anthracite (395), padded colour anthracite |
| Loading       | max. 150 kgs                                        |
|               |                                                     |

## Technical drawing