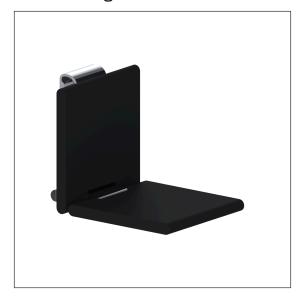

#### Product image

#### **Product description**

- Cavere Care as an award-winning product family with excellent design for all requirements
- $\cdot$  for hanging in Cavere Care Chrome Shower handrails
- · with adjustable brake
- · locked in place in vertical position
- · Pad with non-corrosive metal core throughout,
- retrofittable with armrest 7843100