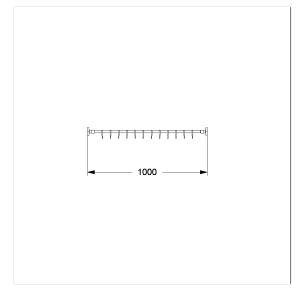

# Technical specifications

| Product group | 2010                                                         |
|---------------|--------------------------------------------------------------|
| Product       | Shower curtain rail, with curtain rings                      |
| Form          | I-shaped                                                     |
| Fixing type   | rosettes mounting                                            |
| Length        | 1000 mm                                                      |
| Material      | stainless steel, material No. 1.4301 (A2, AISI 304), curtain |
|               | rings made of polyamide                                      |
| Surface       | brushed finish                                               |
| Diameter      | 20 mm                                                        |
| Colour        | Stainless steel (009)                                        |
| Loading       | max. 30 kgs                                                  |

### Technical drawing