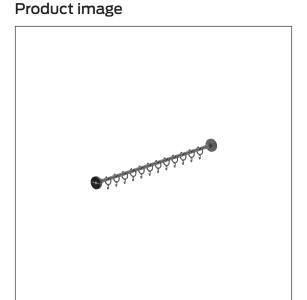

# Care Solutions - Special Care PSY

Special Care PSY Shower curtain rail,

Article number: 2088005009

with curtain rings

# Technical specifications

| Product group | 2010                                                         |
|---------------|--------------------------------------------------------------|
| Product       | Shower curtain rail, with curtain rings                      |
| Form          | I-shaped                                                     |
| Fixing type   | rosettes mounting                                            |
| Length        | 1000 mm                                                      |
| Material      | stainless steel, material No. 1.4301 (A2, AISI 304), curtain |
|               | rings made of polyamide                                      |
| Surface       | brushed finish                                               |
| Diameter      | 20 mm                                                        |
| Colour        | Stainless steel (009)                                        |
| Loading       | max. 30 kgs                                                  |