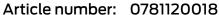

#### Technical specifications

| Product group | 1500                       |
|---------------|----------------------------|
| Product       | Ceiling support            |
| Length        | 401 - 500 mm               |
| Material      | polyamide                  |
| Surface       | high gloss                 |
| Diameter      | 34 mm                      |
| Colour        | available in nylon colours |
|               |                            |

### Technical drawing

#### **Product description**

- Nylon Care a well-tried and proven product family with a wide range of variants, three product series suiting many different requirements
- for Nylon Care 400 Shower curtain rails
- · can be shortened (length)
- for fixing on connection thread of the shower curtain rail
- with plastic rose Ø 70mm for concealed screw fixing and glass fiber reinforced plastic base
- In case of lightweight partition walls a backfill made of min. 20mm hardwood is needed
- $\cdot$  expandable with ceiling support for suspended ceiling 0300348 / 0300349
- supplied with stainless steel Torx screw sØ 6 x 70 mm and plugs