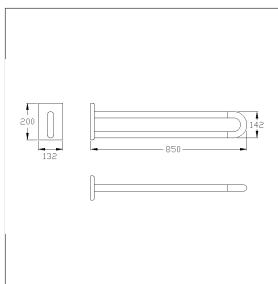

#### **Technical specifications**

| Product group | 0700                       |
|---------------|----------------------------|
| Product       | Wall support rail          |
| Length        | 850 mm                     |
| Diameter      | 34 mm                      |
| Material      | polyamide                  |
| Surface       | high gloss                 |
| Colour        | available in nylon colours |
| Version       | left and right             |
| Loading       | max. 125 kgs               |
|               |                            |

## **Technical drawing**