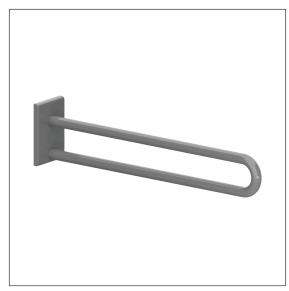

# Care Solutions • Nylon Care 300

Nylon Care 300 Wall support rail Article number: 0300673018

### Product image

## **Product description**

- Nylon Care a well-tried and proven product family with a wide range of variants, three product series suiting many different requirements
- with non-corrosive steel core throughout
- concealed screw fixing
- retrofitting with Toilet roll holder, optional with antibacterial protection 4300665
- CE-certified
- meets the requirements of German standard DIN 18040 and Austrian standard ÖNORM B 1600
- Fixing set has to be determined according to conditions on site, is to be ordered separately