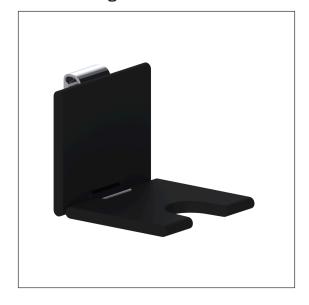

# Care Solutions - Cavere Care Chrome

NORMBAU PASSION FOR CARE

Cavere Care Chrome Hanging seat, with hygiene recess

Article number: 9847455395

#### Product image

#### **Product description**

- Cavere Care as an award-winning product family with excellent design for all requirements
- $\cdot$  for hanging in Cavere Care Chrome Shower handrails
- · with adjustable brake
- locked in place in vertical position
- · Pad with non-corrosive metal core throughout,
- retrofittable with armrest 7843100