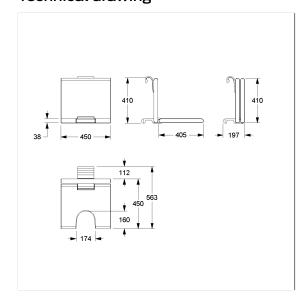

## **Technical specifications**

| Product group | 7000                                                |
|---------------|-----------------------------------------------------|
| Product       | Hanging seat, with hygiene recess                   |
| Length        | 450 mm                                              |
| Height        | 420 mm                                              |
| Width         | 563 mm                                              |
| Material      | aluminium, padded made of PUR integral foam         |
| Surface       | chrome finish                                       |
| Colour        | available in colours Chrome white (392) and Chrome  |
|               | metallic anthracite (395), padded colour anthracite |
| Loading       | max. 150 kgs                                        |
|               |                                                     |

## Technical drawing