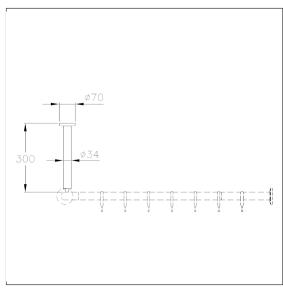

### Technical drawing

# Technical specifications

| Product group | 0700                       |
|---------------|----------------------------|
| Product       | Ceiling support            |
| Length        | 300 mm                     |
| Material      | polyamide                  |
| Surface       | high gloss                 |
| Diameter      | 34 mm                      |
| Colour        | available in nylon colours |