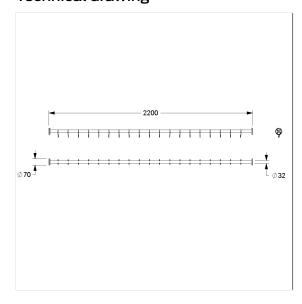

#### Technical specifications

| Product group | 5600                                                         |
|---------------|--------------------------------------------------------------|
| Product       | Shower curtain rail, with curtain rings                      |
| Form          | I-shaped                                                     |
| Fixing type   | rosettes mounting                                            |
| Length        | 2200 mm                                                      |
| Material      | stainless steel, material No. 1.4301 (A2, AISI 304), curtain |
|               | rings made of polyamide                                      |
| Surface       | brushed finish                                               |
| Diameter      | 32 mm                                                        |
| Colour        | Stainless steel (009)                                        |
|               |                                                              |

### Technical drawing