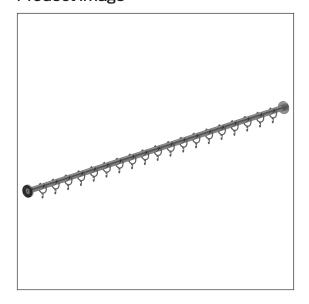

## Care Solutions - Inox Care

Inox Care Shower curtain rail, with curtain rings

Article number: 2065240009

#### Technical specifications

| Product group | 5600                                                         |
|---------------|--------------------------------------------------------------|
| Product       | Shower curtain rail, with curtain rings                      |
| Form          | I-shaped                                                     |
| Fixing type   | rosettes mounting                                            |
| Length        | 2200 mm                                                      |
| Material      | stainless steel, material No. 1.4301 (A2, AISI 304), curtain |
|               | rings made of polyamide                                      |
| Surface       | brushed finish                                               |
| Diameter      | 32 mm                                                        |
| Colour        | Stainless steel (009)                                        |
|               |                                                              |

#### **Product description**

- $\boldsymbol{\cdot}$  Inox Care as a robust and timeless classic with bacteriostatic properties
- $\cdot$  can be shortened (length)
- Connection thread for ceiling support available upon request
- · Nylon curtain rings in dark grey (018)
- with stainless steel roses Ø 70mm for concealed screw fixing
- In case of lightweight partition walls a backfill made of min. 20mm hardwood is needed
- $\boldsymbol{\cdot}$  expandable with Care shower curtains
- for the use of rose gaskets 2053601/2053610 geeignet
- supplied with stainless steel Torx screw sØ 6 x 70 mm and plugs
- · upon request available in different lenghts