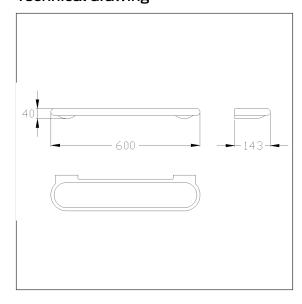

## **Technical specifications**

| Product group | 0200                       |
|---------------|----------------------------|
| Product       | Shelf                      |
| Length        | 600 mm                     |
| Width         | 143 mm                     |
| Height        | 40 mm                      |
| Material      | polyamide                  |
| Surface       | high gloss                 |
| Colour        | available in nylon colours |
|               |                            |

## Technical drawing