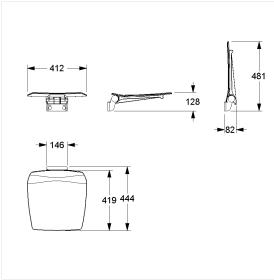

#### **Technical specifications**

| Product group | 3800                                                 |
|---------------|------------------------------------------------------|
| Product       | Lift-up shower seat                                  |
| Length        | 444 mm                                               |
| Height        | 128 mm                                               |
| Width         | 412 mm                                               |
| Material      | Polypropylene, support bracket made of aluminium and |
|               | wall bracket made of stainless steel                 |
| Surface       | scratch-resistant powder coating                     |
| Colour        | available in Dark grey (018) and White (019)         |
| Loading       | max. 150 kgs                                         |
|               |                                                      |

### **Technical drawing**