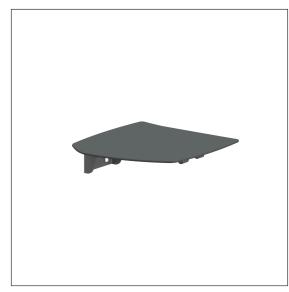

#### Product image

### **Product description**

- Nylon Care a well-tried and proven product family with a wide range of variants, three product series suiting many different requirements
- ergonomic formed seat with rounded outer edges
- with adjustable brake
- locked in place in vertical position
- In case of lightweight partition walls a backfill made of min. 30mm hardwood is needed
- Fixing set has to be determined according to conditions on site, is to be ordered separately