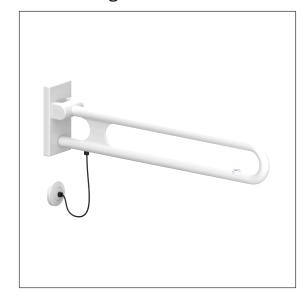

### Product image

#### Technical specifications

| Product group                       | 3800                                  |
|-------------------------------------|---------------------------------------|
| Product                             | Lift-up support rail, with 1 E-button |
| wall connection E-Buttor            | n connection covered with rose        |
| Function of electric button WC: NOC |                                       |
| System                              | vario, without base plate             |
| Length                              | 850 mm                                |
| Diameter                            | 34 mm                                 |
| Material                            | polyamide                             |
| Surface                             | high gloss                            |
| Colour                              | available in nylon colours            |
| Version                             | left and right                        |
| Loading                             | max. 100 kgs                          |
|                                     |                                       |