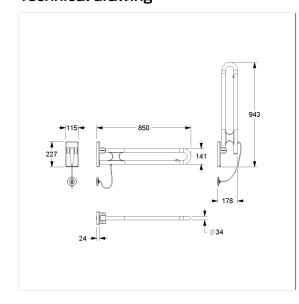

#### Technical drawing

#### Technical specifications

| Product group                       | 3800                                  |
|-------------------------------------|---------------------------------------|
| Product                             | Lift-up support rail, with 1 E-button |
| wall connection E-Buttor            | n connection covered with rose        |
| Function of electric button WC: NOC |                                       |
| System                              | vario, without base plate             |
| Length                              | 850 mm                                |
| Diameter                            | 34 mm                                 |
| Material                            | polyamide                             |
| Surface                             | high gloss                            |
| Colour                              | available in nylon colours            |
| Version                             | left and right                        |
| Loading                             | max. 100 kgs                          |
|                                     |                                       |