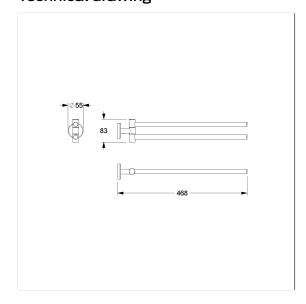

### Technical drawing

## **Technical specifications**

| Product group | 5600                                                |
|---------------|-----------------------------------------------------|
| Product       | Towel holder, swivelling                            |
| Length        | 470 mm                                              |
| Width         | 55 mm                                               |
| Height        | 85 mm                                               |
| Material      | stainless steel, material No. 1.4301 (A2, AISI 304) |
| Surface       | brushed finish                                      |
| Colour        | Stainless steel (009)                               |
|               |                                                     |