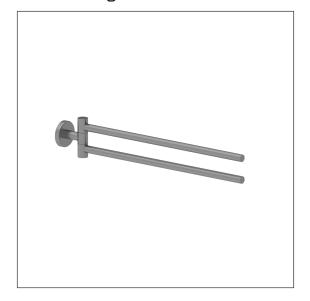

### Product image

# Care Solutions - Inox Care Accessories

NORMBAU PASSION FOR CARE

Inox Care Towel holder, swivelling

Article number: 2290285009

### **Product description**

- $\boldsymbol{\cdot}$  Inox Care as a robust and timeless classic with bacteriostatic properties
- towel holder with two bars
- Towel rails to be swivelled independently
- $\cdot \ \text{for hanging towels} \\$
- $\cdot \ \text{for wall mounting} \\$
- with stainless steel roses Ø 55mm for concealed screw fixing
- $\cdot \ \text{supplied with fixing material} \\$