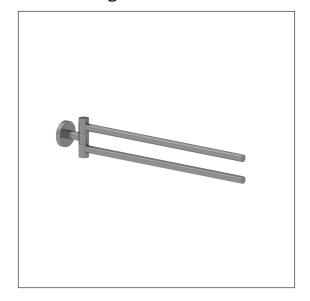

# Product image

# **Product description**

- Inox Care as a robust and timeless classic with bacteriostatic properties
- $\boldsymbol{\cdot}$  towel holder with two bars
- $\cdot$  Towel rails to be swivelled independently
- for hanging towels
- for wall mounting
- with stainless steel roses  $\emptyset$  55mm for concealed screw fixing
- · supplied with fixing material