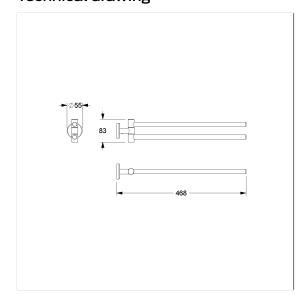

# Technical drawing

# **Technical specifications**

| Product group | 5600                                                |
|---------------|-----------------------------------------------------|
| Product       | Towel holder, swivelling                            |
| Length        | 470 mm                                              |
| Width         | 55 mm                                               |
| Height        | 85 mm                                               |
| Material      | stainless steel, material No. 1.4301 (A2, AISI 304) |
| Surface       | brushed finish                                      |
| Colour        | Stainless steel (009)                               |
|               | *                                                   |