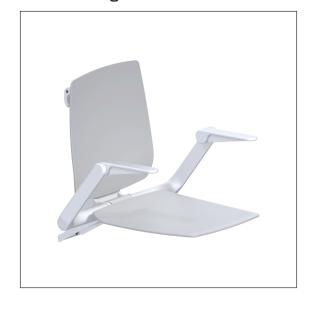

#### Product image

#### **Product description**

- Ascento as Modular Seating Solution, expandible and combinable
- for hanging in Inox Care and Nylon Care Shower handrails
- ergonomic formed seat and backrest with rounded outer edges
- · with adjustable brake
- · locked in place in vertical position
- for top edge of shower handrail 790-800mm
- concealed screw fixing