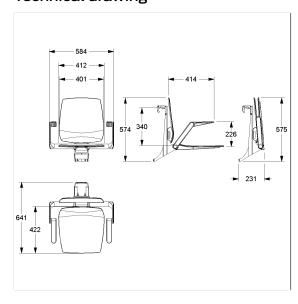

## **Technical specifications**

| Product group  | 8700                                                 |
|----------------|------------------------------------------------------|
| Product        | Hanging seat, with backrest and armrests             |
| Compatible for | for Inox Care and Nylon Care                         |
| Length         | 584 mm                                               |
| Height         | 574 mm                                               |
| Width          | 640 mm                                               |
| Material       | Polypropylene, support bracket and suspension device |
|                | made of aluminium                                    |
| Surface        | matt                                                 |
| Colour         | available in Ascento colours                         |
| Loading        | max. 150 kgs                                         |
|                |                                                      |

## Technical drawing