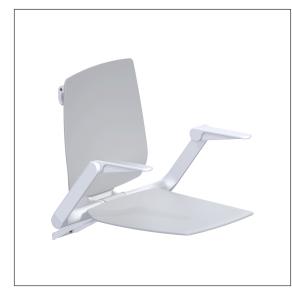

# Care Solutions • Modular Seating Solution

Ascento Hanging seat, with backrest and armrests

#### Product image

## **Technical specifications**

| Product group  | 8700                                                 |
|----------------|------------------------------------------------------|
| Product        | Hanging seat, with backrest and armrests             |
| Compatible for | for Inox Care and Nylon Care                         |
| Length         | 584 mm                                               |
| Height         | 574 mm                                               |
| Width          | 640 mm                                               |
| Material       | Polypropylene, support bracket and suspension device |
|                | made of aluminium                                    |
| Surface        | matt                                                 |
| Colour         | available in Ascento colours                         |
| Loading        | max. 150 kgs                                         |
|                |                                                      |