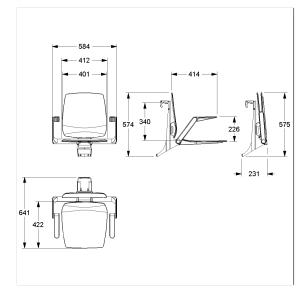

## **Technical specifications**

| Product group  | 8700                                                 |
|----------------|------------------------------------------------------|
| Product        | Hanging seat, with backrest and armrests             |
| Compatible for | for Inox Care and Nylon Care                         |
| Length         | 584 mm                                               |
| Height         | 574 mm                                               |
| Width          | 640 mm                                               |
| Material       | Polypropylene, support bracket and suspension device |
|                | made of aluminium                                    |
| Surface        | matt                                                 |
| Colour         | available in Ascento colours                         |
| Loading        | max. 150 kgs                                         |
|                |                                                      |

# Technical drawing