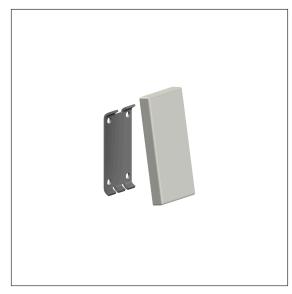

#### Product image

#### **Product description**

- Nylon Care a well-tried and proven product family with a wide range of variants, three product series suiting many different requirements
- base plate concealed by cover plate blind
- Preparation for later easy replacement of the cover plate blind with lift-up support rails vario, Wall-support handles vario and Lift-up shower seat vario
- not suitable for lift-up support rails with E-Button vario, connection covered with mounting plate
- Fixing set has to be determined according to conditions on site, is to be ordered separately