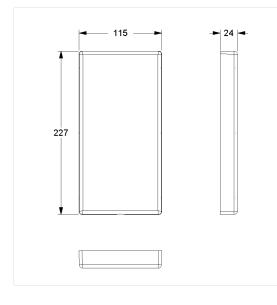

## Technical drawing

### **Technical specifications**

| ess steel |
|-----------|
|           |
|           |
|           |