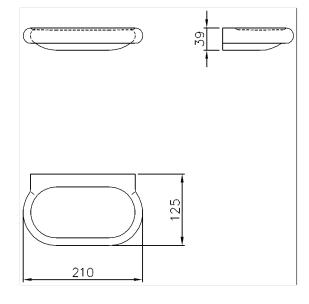

#### **Technical specifications**

| Product group | 0200                       |
|---------------|----------------------------|
| Product       | Shelf, without drain hole  |
| Length        | 210 mm                     |
| Width         | 125 mm                     |
| Height        | 39 mm                      |
| Material      | polyamide                  |
| Surface       | high gloss                 |
| Colour        | available in nylon colours |
|               |                            |

#### Technical drawing