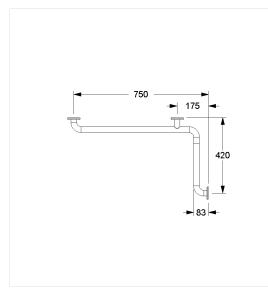

### Technical drawing

# Technical specifications

| Product group     | 3700                                                |
|-------------------|-----------------------------------------------------|
| Product           | Shower handrail                                     |
| Axle dimension a1 | 420 mm                                              |
| Axle dimension a2 | 750 mm                                              |
| Fixing type       | rosettes mounting                                   |
| Fixing points     | 3 Piece                                             |
| Diameter          | 32 mm                                               |
| Material          | Stainless steel                                     |
| Surface           | scratch-resistant powder coating with antibacterial |
|                   | protection                                          |
| Colour            | White (019)                                         |
| Version           | left and right                                      |
| Loading           | max. 175 kgs                                        |
|                   |                                                     |