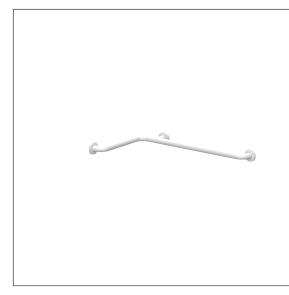

# Care Solutions - Eco Care

# Eco Care Shower handrail Article number: 1484342019

### Product image



# Technical specifications

| Product group     | 3700                                                |
|-------------------|-----------------------------------------------------|
| Product           | Shower handrail                                     |
| Axle dimension a1 | 420 mm                                              |
| Axle dimension a2 | 750 mm                                              |
| Fixing type       | rosettes mounting                                   |
| Fixing points     | 3 Piece                                             |
| Diameter          | 32 mm                                               |
| Material          | Stainless steel                                     |
| Surface           | scratch-resistant powder coating with antibacterial |
|