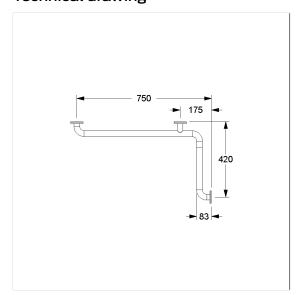

## **Technical specifications**

| Product group     | 3700                                                |
|-------------------|-----------------------------------------------------|
| Product           | Shower handrail                                     |
| Axle dimension a1 | 420 mm                                              |
| Axle dimension a2 | 750 mm                                              |
| Fixing type       | rosettes mounting                                   |
| Fixing points     | 3 Piece                                             |
| Diameter          | 32 mm                                               |
| Material          | stainless steel, material No. 1.4301 (A2, AISI 304) |
| Surface           | scratch-resistant powder coating with antibacterial |
|                   | protection                                          |
| Colour            | White (019)                                         |
| Version           | left and right                                      |
| Loading           | max. 175 kgs                                        |
|                   | <del></del>                                         |

## Technical drawing