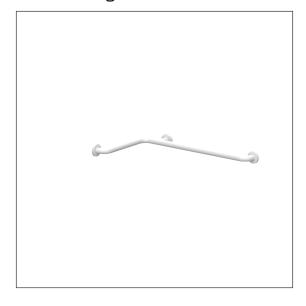

#### Product image

#### **Product description**

- Eco Care as solid and low-cost Care Solution
- with plastic rose Ø 70mm for concealed screw fixing and glass fiber reinforced plastic base
- In case of lightweight partition walls a backfill made of min. 20mm hardwood is needed
- for the use of rose gaskets 2053601/2053610 geeignet
- supplied with stainless steel Torx screw sØ 6 x 70 mm and plugs