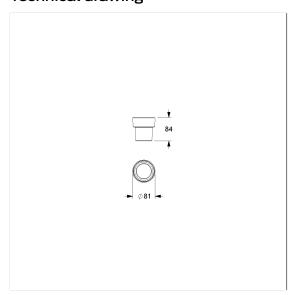

## **Technical specifications**

| Product group | 7010             |
|---------------|------------------|
| Product       | Spare glass      |
| Length        | 79 mm            |
| Width         | 79 mm            |
| Height        | 84 mm            |
| Material      | glass            |
| Surface       | satined          |
| Colour        | Colourless (000) |
|               |                  |

## Technical drawing